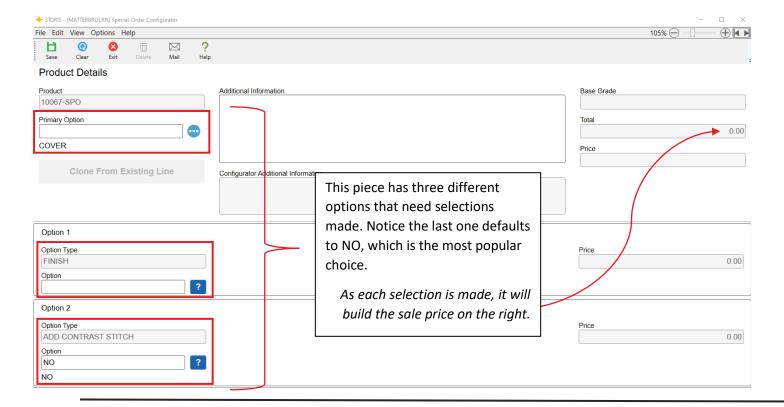

This will be the screen that all the details are selected for the piece. Cover, finish, toss pillows, upgrades, etc. Some fields will default to the most popular answers, or in some cases if no other option is available it will default to the only option.