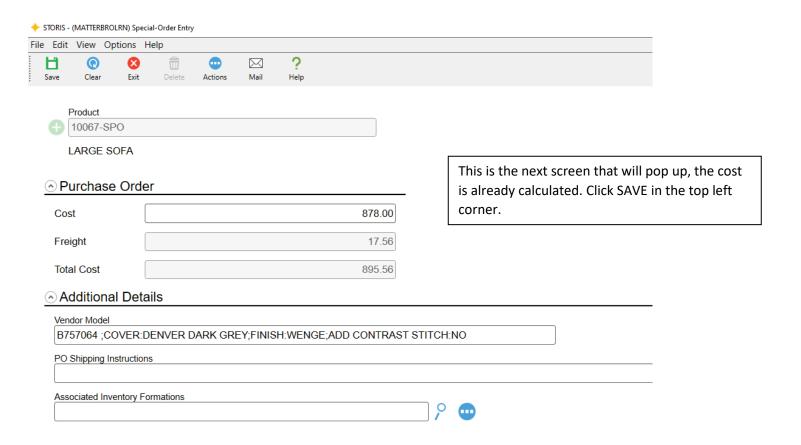

F/FLG                           |
|-------------|-----------------------------------|
| Title:      | Product Configurator Instructions |
| Department: | Sales                             |
| Roles:      | Sales Associate                   |

Purpose: Step by step instructions on creating a product in the Product Configurator





The Product/Sku number for the specified piece will show in the search window. Every product that is part of the Product Configurator will end in "-SPO" and have SPECIAL ORDER as the Second Description.



This will be the screen that all the details are selected for the piece. Cover, finish, toss pillows, upgrades, etc. Some fields will default to the most popular answers, or in some cases if no other option is available it will default to the only option.







You're done creating a special-order product using the Product Configurator!