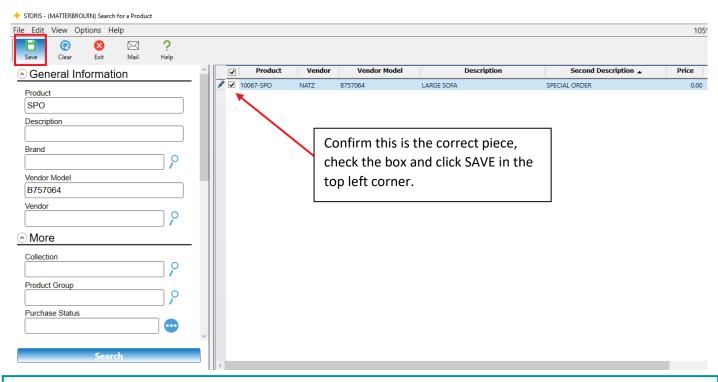

Purpose: Step by step instructions on creating a product in the Product Configurator

The Product/Sku number for the specified piece will show in the search window. Every product that is part of the Product Configurator will end in "-SPO" and have SPECIAL ORDER as the Second Description.