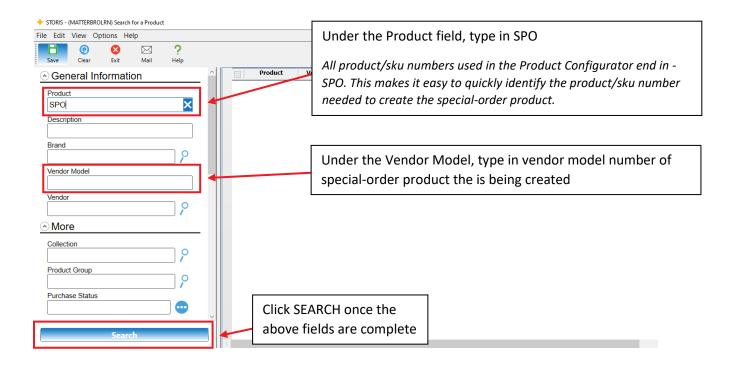

Purpose: Step by step instructions on creating a product in the Product Configurator

The Product/Sku number for the specified piece will show in the search window. Every product that is part of the Product Configurator will end in "-SPO" and have SPECIAL ORDER as the Second Description.