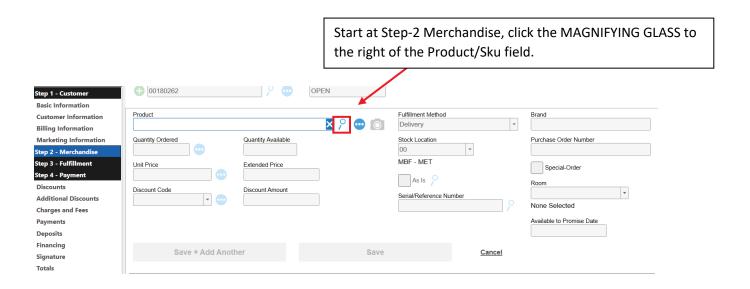

Purpose: Step by step instructions on creating a product in the Product Configurator

The Product/Sku number for the specified piece will show in the search window. Every product that is part of the Product Configurator will end in "-SPO" and have SPECIAL ORDER as the Second Description.