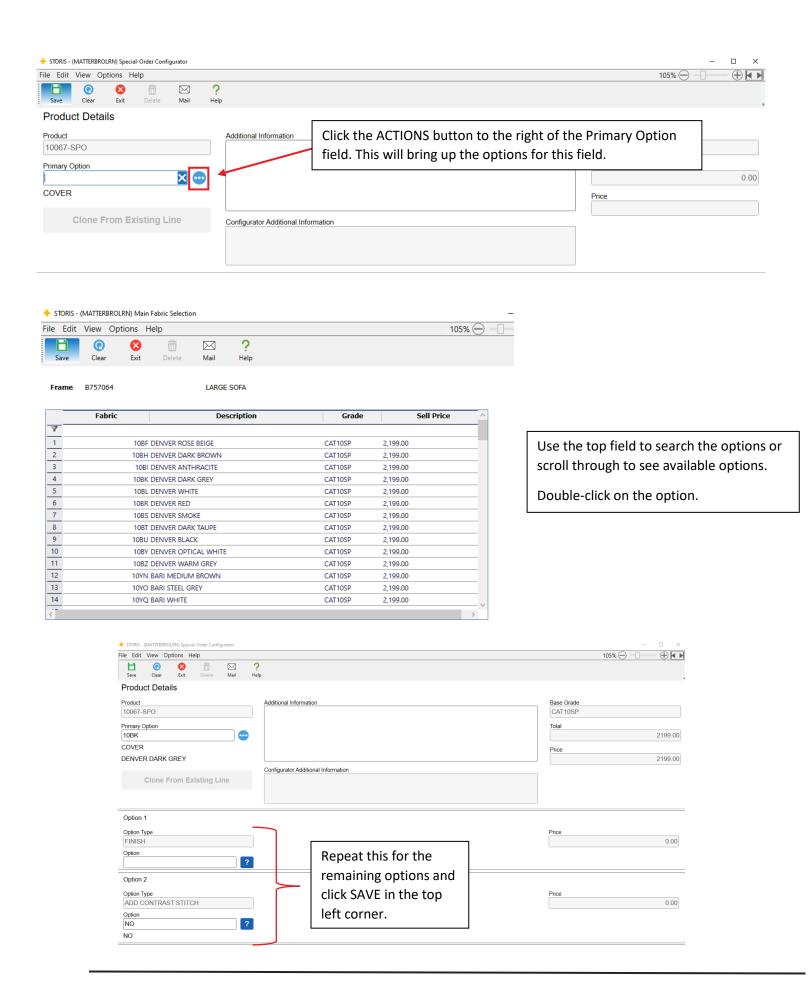

This will be the screen that all the details are selected for the piece. Cover, finish, toss pillows, upgrades, etc. Some fields will default to the most popular answers, or in some cases if no other option is available it will default to the only option.